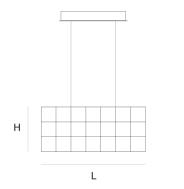

## Product data sheet

**Q**UASAR

Date: May 18th 2023



# ABOUT UNIVERSE SQUARE TRIPLE SUSPENSION by Jan

Pauwels

Universe Square is structured but still harmonious. Modular placed E10 light bulbs and tiny metal rods are the only two basic elements of this light fixture. They give the fixture its structure and shape. (see model Cosmos Square for the version with led circuit boards)





DIMENSIONS

L 87.5 cm34.4 inchH 37.5 cm 14.8 inchW 39.5 cm 15.6 inch

#### CANOPY

L 60 cm 23.6 inch H 6 cm 2.4 inch W 20 cm 7.9 inch

#### CABLELENGTH Up to 200 cm 78 inch

IGHTSOURCE

128 x led, E10, 12V/0,33W, 2600K, 2944LM

#### INCLUDED

Yes



FINISH

Nickel Brass TYPE.NR

Brass
Blackbrass

TYPE Suspension

STANDARD

OPTIONAL 3000K or 3500K led.

TRANSFORMER/DRIVER SCPower KVF-12060-TDW

DIMMING leading and trailing edge

CLASSIFICATION UL no

IP20 yes

### Quasar Holland BV®

Burgstraat 2 4283GG Giessen The Netherlands T. +31-(0)183-447887 F. +31-(0)183-448337 export@quasar.nl www.quasar.nl