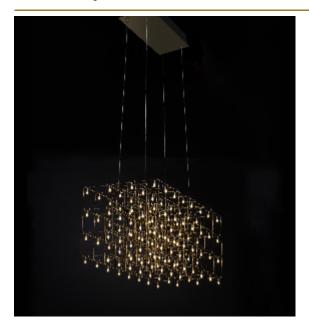

# ABOUT UNIVERSE SQUARE TRIPLE SUSPENSION by Jan

Pauwels

Universe Square is structured but still harmonious. Modular placed E10 light bulbs and tiny metal rods are the only two basic elements of this light fixture. They give the fixture its structure and shape. (see model Cosmos Square for the version with led circuit boards)