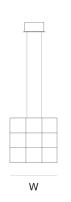

## Product data sheet

**Q**UASAR

Date: May 18th 2023



# ABOUT UNIVERSE SQUARE TRIPLE SUSPENSION by Jan

Pauwels

Universe Square is structured but still harmonious. Modular placed E10 light bulbs and tiny metal rods are the only two basic elements of this light fixture. They give the fixture its structure and shape. (see model Cosmos Square for the version with led circuit boards)





DIMENSIONS

L 87.5 cm34.4 inchH 37.5 cm 14.8 inchW 39.5 cm 15.6 inch

#### CANOPY

L 60 cm 23.6 inch H 6 cm 2.4 inch W 20 cm 7.9 inch

#### CABLELENGTH Up to 200 cm 78 inch

IGHTSOURCE

128 x led, E10, 12V/0,33W, 2600K, 2944LM

#### INCLUDED

Yes



FINISH

Nickel Brass TYPE.NR

Brass
Blackbrass

TYPE Suspension

STANDARD

OPTIONAL 3000K or 3500K led.

TRANSFORMER/DRIVER SCPower KVF-12060-TDW

DIMMING leading and trailing edge

CLASSIFICATION UL no

IP20 yes

### Quasar Holland BV®

Burgstraat 2 4283GG Giessen The Netherlands T. +31-(0)183-447887 F. +31-(0)183-448337 export@quasar.nl www.quasar.nl